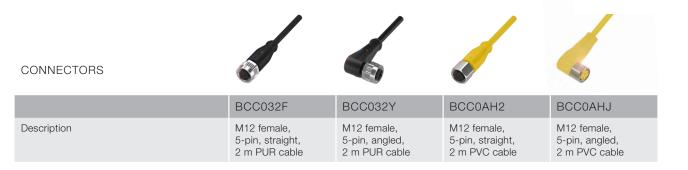

### SLOT SENSOR

| 2 × PNP NO/NC                  | RED LIGHT | BGL004L                                   | BGL004N                                   |
|--------------------------------|-----------|-------------------------------------------|-------------------------------------------|
|                                | INFRARED  | BGL004M                                   | BGL004P                                   |
| Gabelöffnung                   |           | 50 mm                                     | 80 mm                                     |
| Supply voltage                 |           | 1030 V DC                                 | 1030 V DC                                 |
| Principle of optical operation |           | Through-beam, slot                        | Through-beam, slot                        |
| Ambient temperature            |           | -1060 °C                                  | -1060 °C                                  |
| Enclosure Type per IEC 60529   |           | IP67/IP69K                                | IP67/IP69K                                |
| Housing material               |           | Stainless steel (1.4404)                  | Stainless steel (1.4404)                  |
| Sensing face material          |           | PMMA                                      | PMMA                                      |
| Connection                     |           | 0.5 m PUR cabel with M12 connector, 4-pin | 0.5 m PUR cabel with M12 connector, 4-pin |
|                                |           |                                           |                                           |