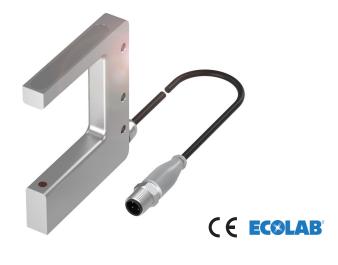

## STAINLESS STEEL SLOT SENSOR

The new BGL ... F series slot sensors are ideal for challenging environments. Aggressive media such as cleaning agents or coolant/lubricants have no effect on them. Their stainless steel housing provides full protection. That makes these sensors ideal for many applications in various sectors – especially the foods industry and formetalworking processes. When it comes to installation and unerring detection these stainless steel versions are as unbeatable as all our other slot sensor models.

#### Features

- Stainless steel housing with high IP rating
- With visible red light or powerful infrared light
- Compact housing for easy installation
- Wash-down design for easy cleaning