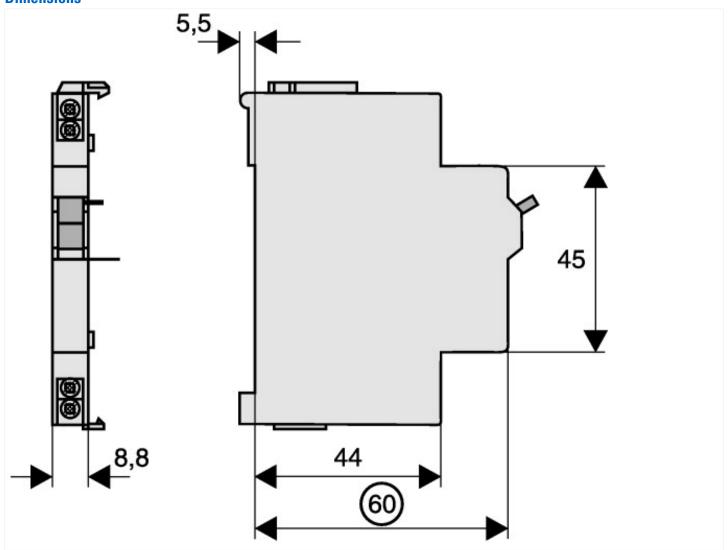

| Number of contacts as change-over contact                   |   | 0                |
| Number of fault-signal switches                             |   | 0                |
| Rated switch current                                        | Α | 3                |
| Rated voltage                                               | V | 230              |
| Voltage type for actuating                                  |   | AC               |
| With auto test for earth leakage function                   |   | No               |
| Suitable for max. number of poles main contact unit (total) |   | 2                |
| Suitable for max. current main contact unit                 | Α | 6                |
|                                                             |   |                  |

## Dimensions