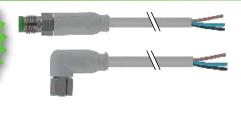

#### LARGE VARIETY

- Male/Female, straight/90°, 3-pole/4-pole
- Shielded and unshielded connectors
- 3 standard colors, 4 standard cable types
- Connection cables, open ended wires,T-couplers, adapters, with LED