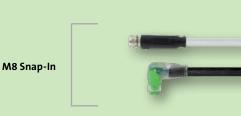

#### **SNAP IN**

Plug in – that's all! The connection principle of the M8 snap-in connectors acc. to IP65 protection is that simple. This saves time during installation and maintenance.