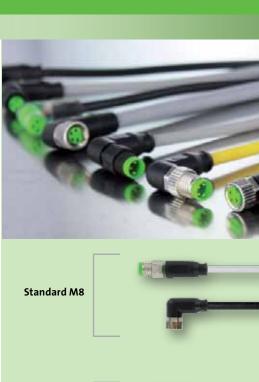

## M8 REDESIGN MORE MODELS, NEW DESIGN

Our M8 redesign equals innovation. We have completely redesigned all of Murrelektronik's molded M8 connectors. They have a new, modern look outside to match their technical upgrade inside.

#### **FEATURES**

- Durable PUR molding
- Gold plated contacts
- Better aesthetics
- Adaptable to corrugated tubes for protection
- Hex screw with thread (SW9)

#### LARGE VARIETY

- Male/Female, straight/90°, 3-pole/4-pole
- Shielded and unshielded connectors
- 3 standard colors, 4 standard cable types
- Connection cables, open ended wires,T-couplers, adapters, with LED