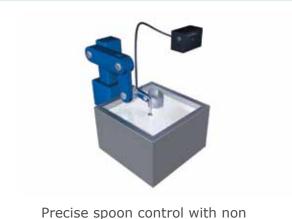

### **PLPR**

contact PLPR from Precimeter

As an alternative to electrode scanning, Precimeter offers a purposebuilt proximity probe to allow positioning of the exact operating point of the spoon.

The advantages are:

- · No contact with the melt
- · Less down time than electrodes
- No robot arm repairs
- · No oxide adherence
- No corrosion
- · Accurate approach of the point of reference

This contact free measuring probe is made for smaller measuring ranges. The measuring range depends on the diameter of the probe. For the standard probe with a probe diameter of 115 mm, a measuring range of 100 mm is achieved.