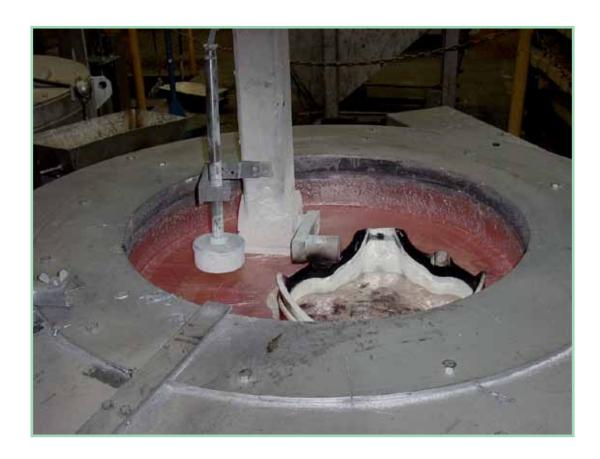

### **PLPR**

contact PLPR from Precimeter

As an alternative to electrode scanning, Precimeter offers a purposebuilt proximity probe to allow positioning of the exact operating point of the spoon.

The advantages are:

- · No contact with the melt
- · Less down time than electrodes
- No robot arm repairs
- · No oxide adherence
- No corrosion
- · Accurate approach of the point of reference

This contact free measuring probe is made for smaller measuring ranges. The measuring range depends on the diameter of the probe. For the standard probe with a probe diameter of 115 mm, a measuring range of 100 mm is achieved.

A major advantage is remote operation in relation to the melt. The probe should not come into direct contact with liquid metal. For extreme applications in which heavy splashing cannot be ruled out, the probe should be protected with a monolith protection hood.

The probes can withstand up to 800°C and can also be used in closed systems without forced air cooling.